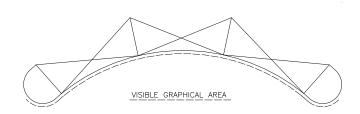

Total Artwork size: 3365mm (W) x 2957mm (H)

Artwork size 25%: 841.25mm (W) x 739.25mm (H)

Front panels = 673mm / **168.25mm (25%)** | 'D' End panel = 673mm / **168.25mm (25%)** 

For text, images or logos on the 'D' end panels, please position items in accordance with the diagram. Place in the front or side section of the 'D' end, avoiding the grey chevron area.