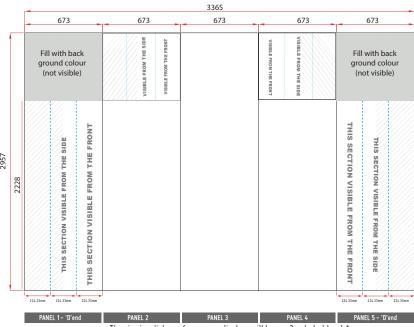

Total Artwork size: 3365mm (W) x 2957mm (H)

Artwork size 25%: 841.25mm (W) x 739.25mm (H)

Front panels = 673mm / **168.25mm (25%)** | 'D' End panel = 673mm / **168.25mm (25%)** 

For text, images or logos on the 'D' end panels, please position items in accordance with the diagram. Place in the front or side section of the 'D' end, avoiding the grey chevron area.