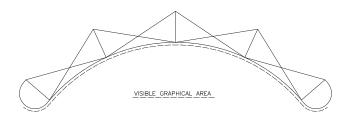

Total Artwork size: 4038mm (W) x 2957mm (H)

Artwork size 25%: 1009.5mm (W) x 739.25mm (H)

Front panels = 673mm / 168.25mm (25%) | 'D' End panel = 673mm / 168.25mm (25%)

For text, images or logos on the 'D' end panels, please position items in accordance with the diagram. Place in the front or side section of the 'D' end, avoiding the grey chevron area.