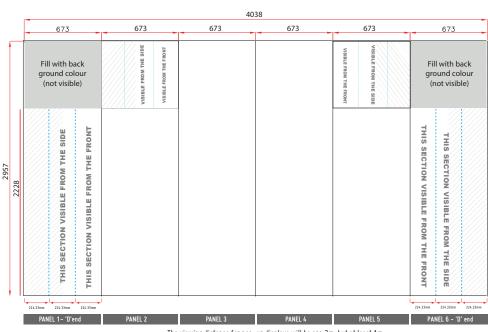

Total Artwork size: 4038mm (W) x 2957mm (H)

Artwork size 25%: 1009.5mm (W) x 739.25mm (H)

Front panels = 673mm / 168.25mm (25%) | 'D' End panel = 673mm / 168.25mm (25%)

For text, images or logos on the 'D' end panels, please position items in accordance with the diagram. Place in the front or side section of the 'D' end, avoiding the grey chevron area.