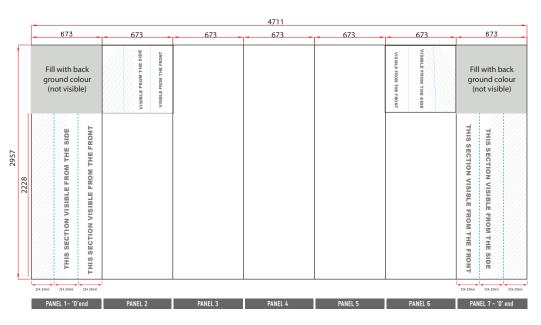

Total Artwork size: 4711mm (W) x 2957mm (H)

Artwork size 25%: 1177.75mm (W) x 739.25mm (H)

Front panels = 673mm / **168.25mm (25%)** | 'D' End panel = 673mm / **168.25mm (25%)** 

For text, images or logos on the 'D' end panels, please position items in accordance with the diagram. Place in the front or side section of the 'D' end, avoiding the grey chevron area.